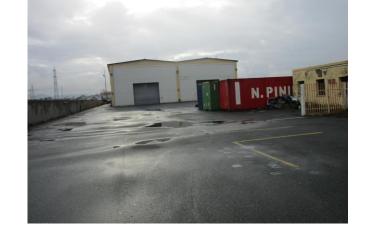

Warehouse of approximately 4,000 square meters with a paved parking lot of about 300 square meters.

The building, in good conditions and ready for an immediate productive use particularly in the domain of logistics, is endowed with a completely paved parking area.