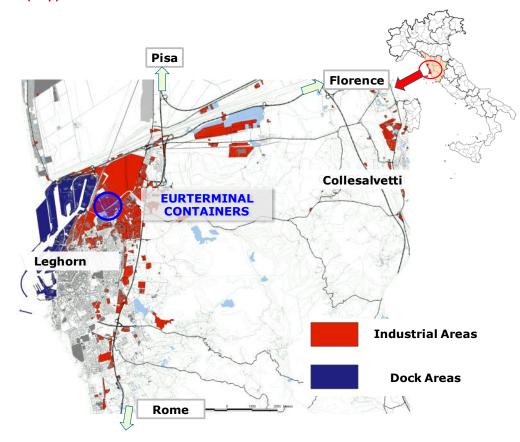

# Location (map)

### **Key Benefits**

Ä

The building is located in the main logistics hub of Tuscany, where there is also an appreciable concentration of industrial activities. The logistic advantages of Livorno are associated to a site location which is extremely favorable and which enjoys an immediate access to the port, to the railway infrastructure and to the major thoroughfares such as the Highway and the SGC Florence-Pisa-Livorno.

# **Location and Accessibility**

Livorno enjoys favorable accessibility thanks to a central position and a significant endowment of infrastructural facilities: commercial port, proximity to the Airport, rail links north-south (Tyrrhenian corridor) and inward, road links of national importance such as Highway A12 and SGC (SGC) Florence -Pisa- Livorno.

In addition to this, the building in question is placed near one of the main roads of the township (Via Firenze) with immediate access to the motorway and the SGC.

Finally, it should be reminded that this building is located only a few hundred meters from the port facilities and in particular from that of Piazzale Zara.