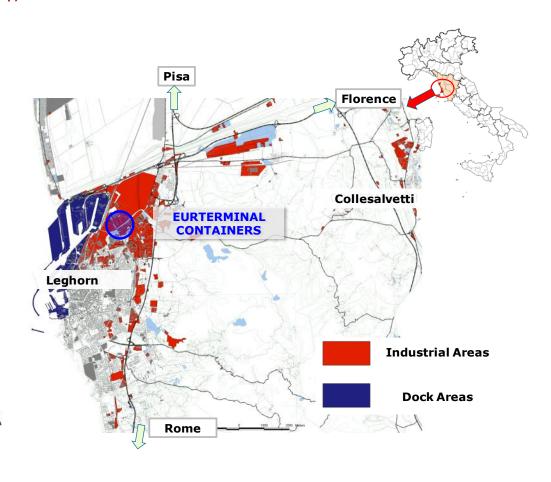

### Location (map)

## **Location and Accessibility**

Leghorn enjoys favorable accessibility thanks to a central position and a significant endowment of infrastructural facilities: commercial port, proximity to the Airport, rail links north-south (Tyrrhenian corridor) and inward, road links of national importance such as Highway A12 and SGC (SGC) Florence -Pisa- Livorno. In addition to this, the building in question is placed near one of the main roads of the township (Via Firenze) with immediate access to the motorway and the SGC. Finally, it should be reminded that this building is located only a few hundred meters from the port facilities and in particular from that of Piazzale Zara.