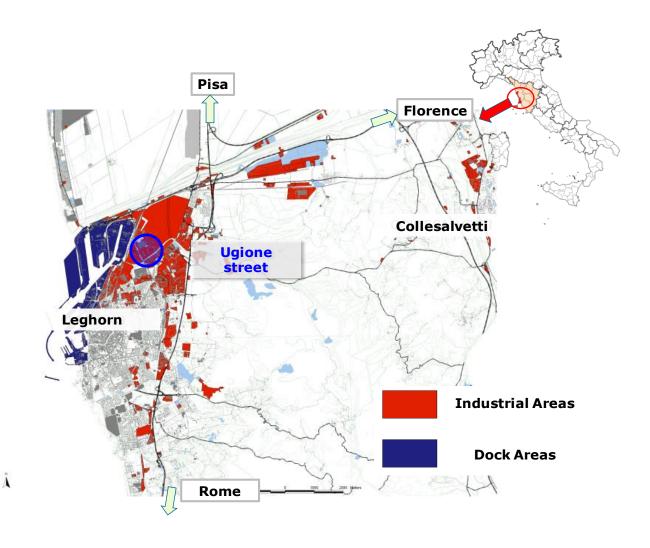

#### **Typical Characteristics of the Area**

The area surrounding this property is located in Via Ugione in the north of the city of Leghorn, next to the Industrial area between Via Firenze and Via Enriques. It is one of the most important production areas at local level, well connected with major roads. From the urban point of view, the lot falls in an area devoted to productive activities and business services. A key aspect is that the area is on the connection path between the production area 'Retroportuale' (industrial areas in via Florence-Picchianti that are very close to port but without an immediate dock access) and the freight station of Livorno Calambrone. The Port Plan considers this area of direct interest.

### Location (map)