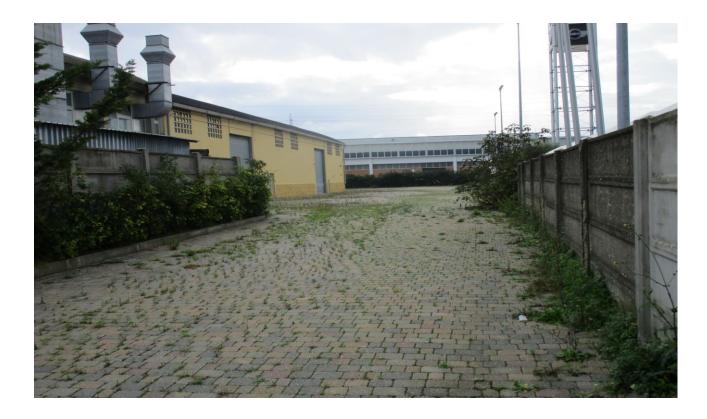

The area is completely urbanized, fenced and stabilized.

#### **Settlement Offer**

Building located in Livorno, via Ugione 13 with adjoining square

Cadastral data: sheet particle 9 174 601 sub category D / 8 Urban data: gross area of approximately 800 square meters with an adjoining 1,400 square meters

The building is located in the industrial area of Livorno.